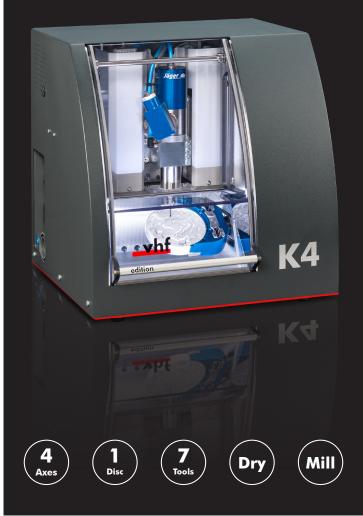

# K4 edition.

## FOUR AXES FOR THE VAST MAJORITY OF INDICATIONS

#### **Maximum precision**

- Restorations in HD
- High-quality spindle with 4-point bearing for maximum concentricity accuracy
- 5 microns repetition accuracy
- High rotational speeds of up to 60,000 RPM
- Automatic axis calibration

#### **Powerful construction**

- Processes zirconia, composites and plastics as well as CoCr
- An uncompromisingly robust build with extremely compact dimensions
- Four axes working simultaneously for high indication diversity

#### **Complete independence**

• Almost unlimited availability of materials in 98 mm disc format, up to a thickness of 25 mm; no restrictions in terms of the material manufacturer

#### High reliability

- 100% developed and manufactured in Germany
- Tactile measuring pin for use of diamond tools
- 24-month warranty
- Thousands of machines in use world-wide

#### **Maximum efficiency**

- Automatic changer for seven tools
- Best price-performance ratio
- Easy to operate DentalCAM with DirectMill function included no annual fees