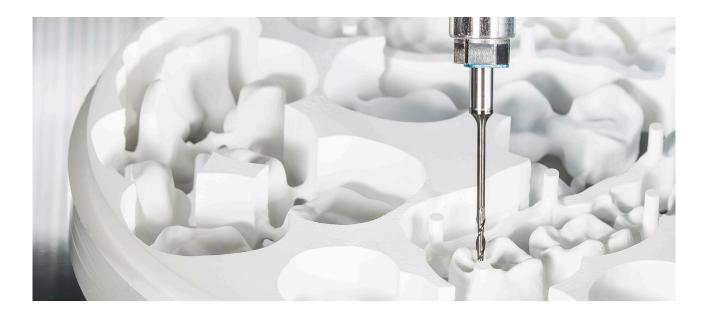

### vhf precision tools

- Grinding and milling tools with sophisticated cutting geometries
- For machining all material classes: wax, PMMA, zirconia, composites, titanium, cobalt-chrome, and glass ceramics
- First-class service life, best quality and attractive prices