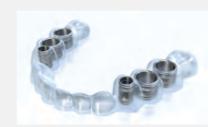

Proven performance, unrivaled repeatability. The MAX UV is the industry benchmark for precision dental 3D printing. Optimised for the production of all types of dental appliances from restorative dentistry through to orthodontic.