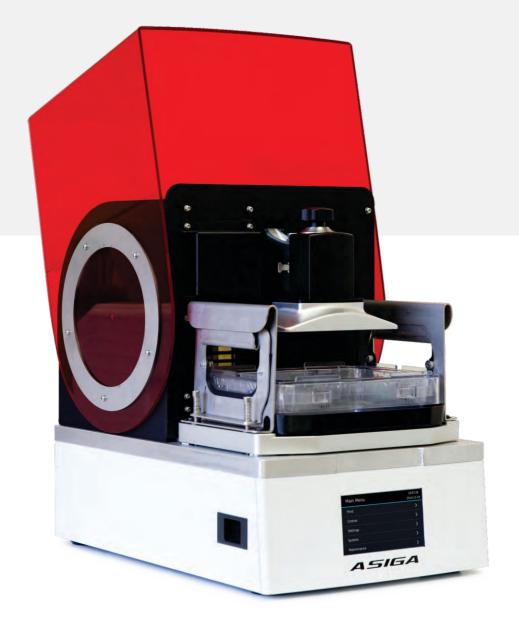

Proven performance, unrivaled repeatability. The MAX UV is the industry benchmark for precision dental 3D printing. Optimised for the production of all types of dental appliances from restorative dentistry through to orthodontic.

|  | Product specification  |                                                                                                                                          |
|--|------------------------|------------------------------------------------------------------------------------------------------------------------------------------|
|  | Build Volume X, Y, Z   | 119 x 67 x 76mm. 4.68 x 2.63 x 3 inches                                                                                                  |
|  | Pixel Resolution       | 62µm                                                                                                                                     |
|  | Technology             | DLP                                                                                                                                      |
|  | LED Wavelength         | 385nm (high power UV LED)                                                                                                                |
|  | Asiga dental materials | DentaMODEL (dental models)                                                                                                               |
|  |                        | DentaCLEAR (surgical guides, splints, custom impression trays) *                                                                         |
|  |                        | DentaCAST (investment casting and pressing)                                                                                              |
|  |                        | DentaFLEX (indirect bonding tray, gingiva mask) *                                                                                        |
|  |                        | DentaBASE (denture base) *                                                                                                               |
|  |                        | DentaTOOTH (denture teeth, temporary crown, inlay/onlay) *                                                                               |
|  |                        |                                                                                                                                          |
|  | Material Compatibility | Open Material System including materials from Detax, Whip Mix, Dreve, NextDent, Scheu, Dentca, Pro3dure, Dentona, Keystone & more        |
|  |                        |                                                                                                                                          |
|  | Production             | Dental models, surgical guides, denture bases, temporaries, partial frameworks, IBT's, crown and bridge, custom trays, splints and more. |
|  |                        |                                                                                                                                          |
|  | Software               | Asiga Composer software. Lifetime updates included                                                                                       |
|  | File inputs            | STL, SLC, STM (Asiga Stomp file format)                                                                                                  |
|  | Network Compatibility  | Wifi, WirelessDirect, Ethernet                                                                                                           |
|  | Power requirements     | 100-240VAC, 50/60Hz, 2.0A MAX                                                                                                            |
|  | System sizing          | 260 x 380 x 370mm / 16.50Kg. 10.2 x 15 x 14.5 inches / 36.4Lbs                                                                           |
|  | Packed sizing          | 410 x 500 x 480mm / 19Kg. 16.1 x 19.7 x 18.9 inches / 41.9Lbs                                                                            |
|  | Warranty               | 12 months manufacturers warranty                                                                                                         |
|  | Technical support      | Unlimited lifetime technical support included                                                                                            |
|  | Bundle includes        | 3D printer, Composer software, 1Kg Asiga material, 1L build tray, Asiga Flash post-curing chamber, calibration toolkit                   |
|  |                        |                                                                                                                                          |