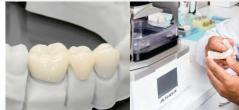

Proven performance, unrivaled repeatability. The MAX UV is the industry benchmark for precision dental 3D printing. Optimised for the production of all types of dental appliances from restorative dentistry through to orthodontic.