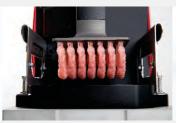

Proven performance, unrivaled repeatability. The MAX UV is the industry benchmark for precision dental 3D printing. Optimised for the production of all types of dental appliances from restorative dentistry through to orthodontic.