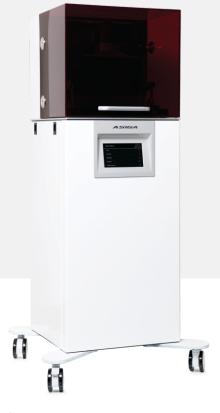

| Product specification  | PRO 4K65                                                                                                               | PRO 4K80                                    |
|------------------------|------------------------------------------------------------------------------------------------------------------------|---------------------------------------------|
| Build Volume X, Y, Z   | 176.5 x 99 x 200mm. 6.94 x 3.9 x 7.87 inches                                                                           | 217 x 122 x 200mm. 8.54 x 4.8 x 7.87 inches |
| Pixel Resolution       | 65µm                                                                                                                   | 80µm                                        |
| Technology             | DLP                                                                                                                    | DLP                                         |
| LED Wavelength         | 385nm (high power UV LED) or 405nm                                                                                     | 385nm (high power UV LED) or 405nm          |
|                        |                                                                                                                        | •                                           |
| Material Compatibility | Asiga materials. 100% Open Material System - use any suitable 3rd party material                                       |                                             |
|                        |                                                                                                                        |                                             |
| Software               | Asiga Composer software. Lifetime updates included                                                                     |                                             |
| File inputs            | STL, SLC, STM (Asiga Stomp file format)                                                                                |                                             |
| Network Compatibility  | Wifi, WirelessDirect, Ethernet                                                                                         |                                             |
| Power requirements     | 100-240VAC, 50/60Hz, 500 Watts (100V - 5Amp Max. 240V - 2.1Amp)                                                        |                                             |
| System sizing          | 465 x 420 x 1370mm / 75Kg. 18.3 x 16.5 x 53.9 inches / 165Lbs                                                          |                                             |
| Packed sizing          | 975 x 735 x 1590mm / 100Kg. 38.3 x 28.9 x 62.6 inches / 220Lbs                                                         |                                             |
| Warranty               | 12 months manufacturers warranty                                                                                       |                                             |
| Technical support      | Unlimited lifetime technical support included                                                                          |                                             |
| Bundle includes        | 3D printer, Composer software, 1Kg Asiga material, 1L build tray, Asiga Flash post-curing chamber, calibration toolkit |                                             |