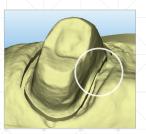

# **Occlusal Clearance tool** View R + 0 + 10 + 10 to 🚳 🔞

\*\*\*\*

#### Occlusal Clearance tool

- Allows review of dentition and tooth preparations in real time
- Identify the need for prep adjustment before sending the file to the laboratory
- Help to ensure adequate occlusal clearance and sufficient space for the restoration according to your choice of material