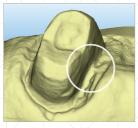

# **Occlusal Clearance tool** View R + 0 + 10 + 10 to 🚳 🔞

\*\*\*\*

#### Occlusal Clearance tool

- Allows review of dentition and tooth preparations in real time
- Identify the need for prep adjustment before sending the file to the laboratory
- Help to ensure adequate occlusal clearance and sufficient space for the restoration according to your choice of material