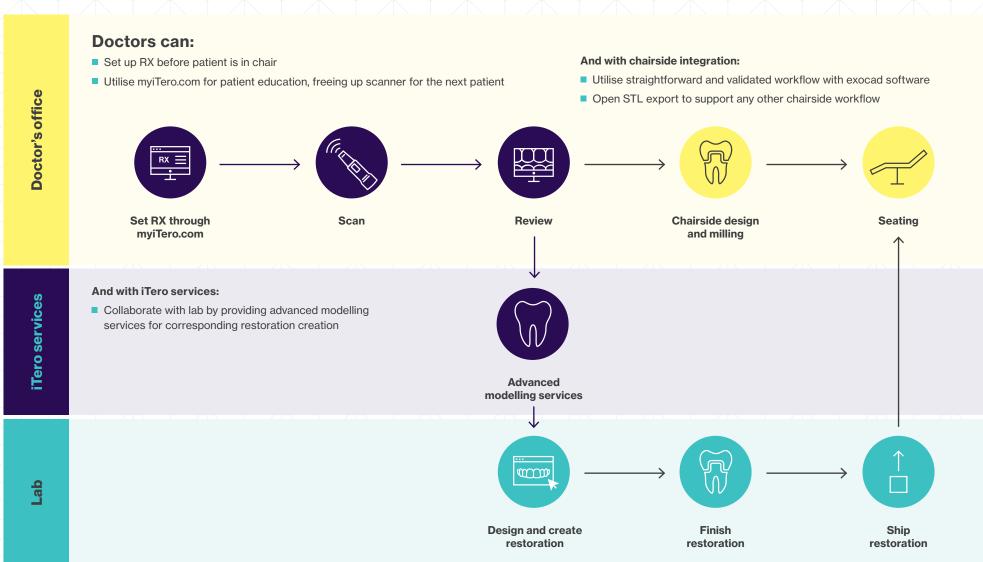

## **Restorative file interpretation**

 The iTero modelling process helps to ensure efficient laboratory submissions, minimise scan retakes and enable consistent restorative outcomes

### Plus

- Take pre-treatment scans
- Leverage a network of over 3,000+ laboratories worldwide
- Open STL format
- Over 3.2 million restorative scans performed worldwide\*

Restorative file interpretation