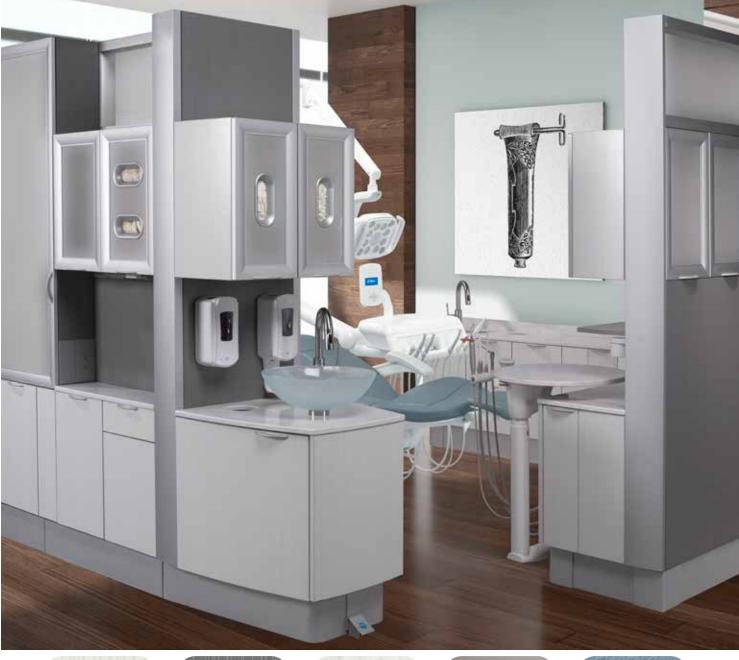

### Verona

### A-dec Inspire

- 591 treatment console
- 592 full central console
- 593 lower side console
- 595 wall-mounted dispenser

- A-dec 511 chair
- A-dec 541 12 o'clock duo delivery system
- A-dec 575L wall/side cabinet mount LED light

Vapor Strandz Laminate (exterior)

Cosmic Strandz Laminate (interior)

Torquay <sub>Quartz</sub>

Ice Infill

Apricot Sewn Upholstery

Studio Teak Laminate

Darlington Quartz

Ebony Sewn Upholstery