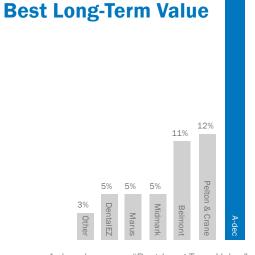

## See why more dentists choose A-dec

A-dec has been partnering with doctors for more than 50 years to produce reliable, creative dental solutions. A recent independent survey asked dentists what they thought about chair/delivery system manufacturers—and the results confirm why more of them choose A-dec.

57%

A-dec chosen as "Best in Quality"

A-dec chosen as "Best After Sales Service"

A-dec chosen as "Best Long-Term Value"