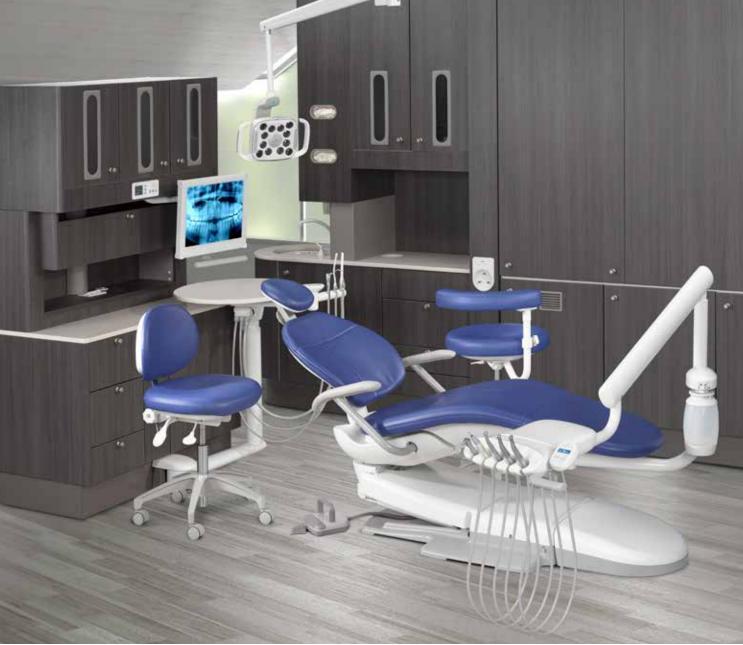

### A-dec Inspire

- 591 treatment console
- 592 full central console
- 593 lower side console
- 595 wall-mounted dispenser

- A-dec 511 chair
- A-dec 541 12 o'clock duo delivery system
- A-dec 575L wall/side cabinet mount LED light

Vapor Strandz Laminate (exterior)

Cosmic Strandz Laminate (interior)

Torquay <sub>Quartz</sub>

Ice Infill

Apricot Sewn Upholstery

Studio Teak Laminate

Darlington Quartz

Ebony Sewn Upholstery