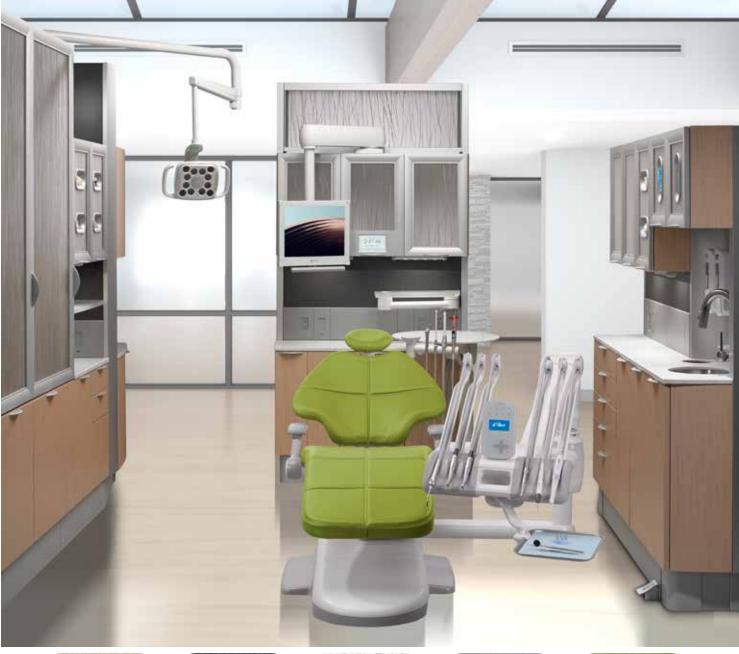

## Aspen Creek

### **FEATURED IN THIS ROOM**

### A-dec Inspire

- 591 treatment console
- 592 T-wall central console 32"
- 593 lower side console

- A-dec 511 chair
- A-dec 532 Traditional delivery system
- A-dec 545 12 o'clock assistant's instrumentation
- A-dec 574L central cabinet mount LED light