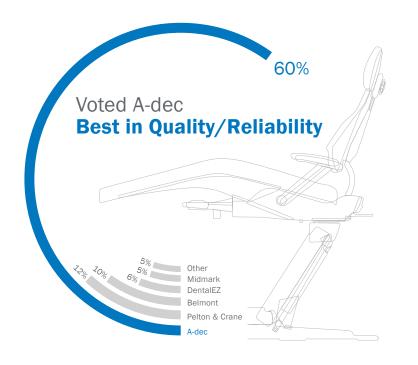

## See why more dentists choose A-dec

A-dec has been partnering with doctors for more than 50 years to produce reliable, creative dental solutions. A recent independent survey asked dentists what they thought about chair/delivery system manufacturers—and the results confirm why more of them choose A-dec.

57%

A-dec chosen as "Best in Quality"

A-dec chosen as "Best After Sales Service"

A-dec chosen as "Best Long-Term Value"