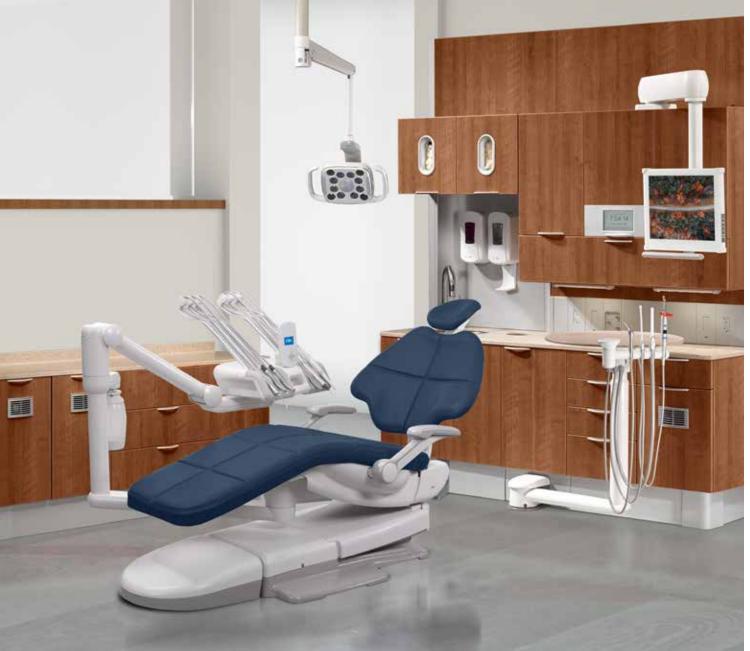

### Verona

### FEATURED IN THIS ROOM

### A-dec Inspire

- 591 treatment console
- 592 full central console
- 593 lower side console
- 595 wall-mounted dispenser

- A-dec 511 chair
- A-dec 541 12 o'clock duo delivery system
- A-dec 575L wall/side cabinet mount LED light

Vapor Strandz Laminate (exterior)

Cosmic Strandz Laminate (interior)

Torquay <sub>Quartz</sub>

Ice Infill

Apricot Sewn Upholstery

Studio Teak Laminate

Darlington Quartz

Ebony Sewn Upholstery