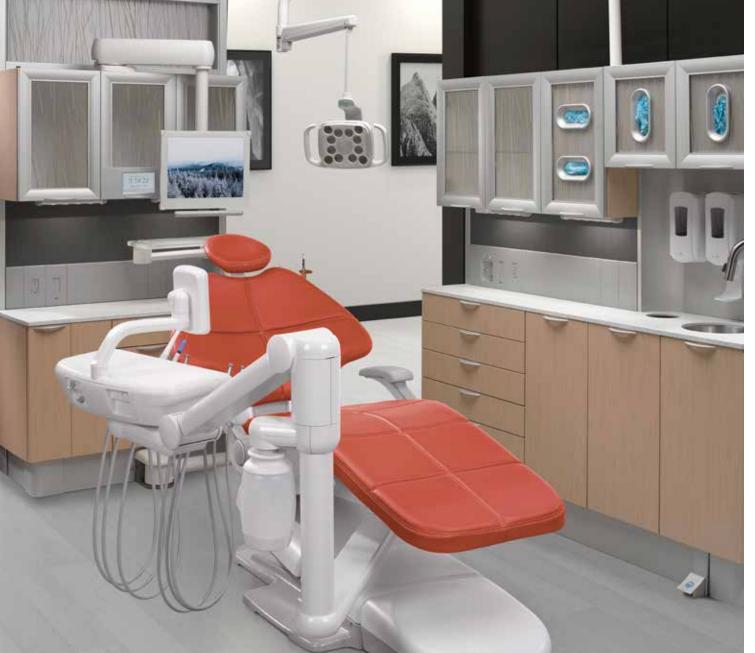

### Verona

### FEATURED IN THIS ROOM

### A-dec Inspire

- 591 treatment console
- 592 full central console
- 593 lower side console
- 595 wall-mounted dispenser

- A-dec 511 chair
- A-dec 541 12 o'clock duo delivery system
- A-dec 575L wall/side cabinet mount LED light

Vapor Strandz Laminate (exterior)

Cosmic Strandz Laminate (interior)

Torquay <sub>Quartz</sub>

Ice Infill

Apricot Sewn Upholstery

Studio Teak Laminate

Darlington Quartz

Ebony Sewn Upholstery