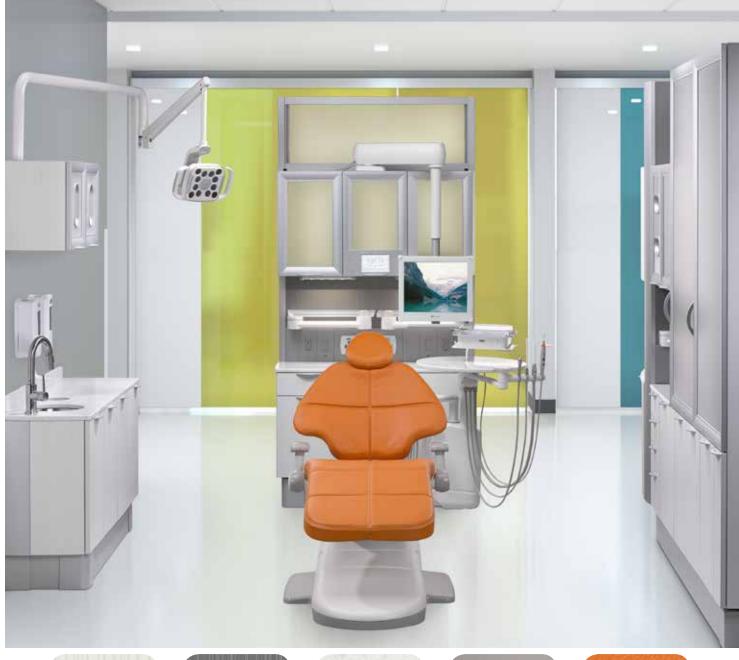

## Explore the possibilities

Whether you're looking to upgrade your delivery system or remodel your entire practice, A-dec will help you bring your vision to life.

With the A-dec Inspire Me tool, you choose your operatory layout and preferred equipment configurations, and then add colors, textures and accessories to create the exact look you want. You can see how your design choices will look on cabinets, countertops and chair upholstery before you order. You can also order color samples. Explore the full spectrum of creative combinations at a-dec.com/InspireMe and A-dec Dental on Pinterest. **And get inspired.** 