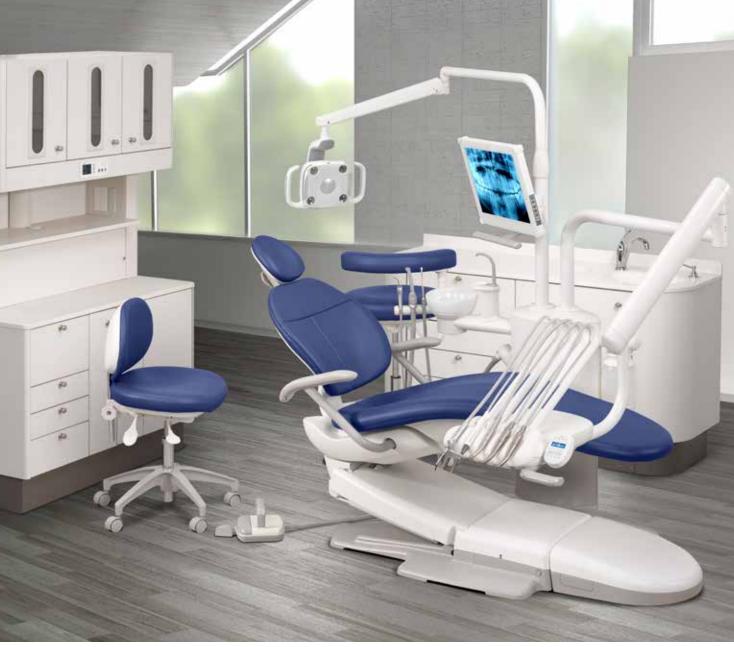

### A-dec Inspire

- 591 treatment console
- 592 full central console
- 593 lower side console
- 595 wall-mounted dispenser

- A-dec 511 chair
- A-dec 541 12 o'clock duo delivery system
- A-dec 575L wall/side cabinet mount LED light

Vapor Strandz Laminate (exterior)

Cosmic Strandz Laminate (interior)

Torquay <sub>Quartz</sub>

Ice Infill

Apricot Sewn Upholstery

Studio Teak Laminate

Darlington Quartz

Ebony Sewn Upholstery