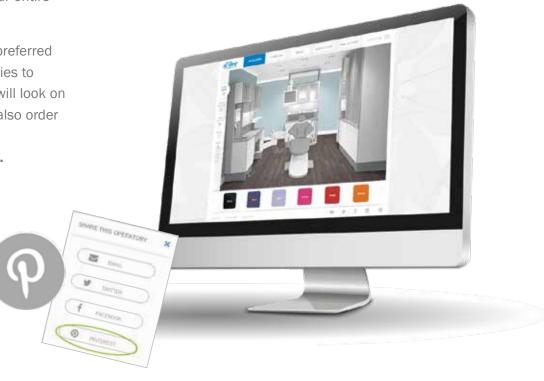

## Explore the possibilities

Whether you're looking to upgrade your delivery system or remodel your entire practice, A-dec will help you bring your vision to life.

With the A-dec Inspire Me tool, you choose your operatory layout and preferred equipment configurations, and then add colors, textures and accessories to create the exact look you want. You can see how your design choices will look on cabinets, countertops and chair upholstery before you order. You can also order color samples. Explore the full spectrum of creative combinations at a-dec.com/InspireMe and A-dec Dental on Pinterest. **And get inspired.** 