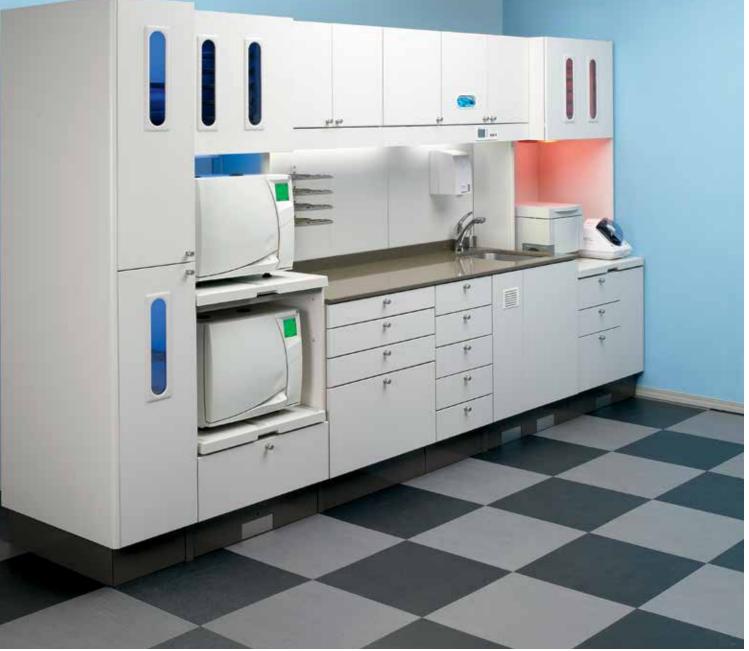

## Hampton

### **FEATURED IN THIS ROOM**

### A-dec Inspire

- 594 Galley sterilization center
- Galley configuration allows treatment room access from both sides of the office

Vapor Strandz Laminate (exterior)

Cosmic Strandz Laminate (interior)

Torquay <sub>Quartz</sub>

Fossil Leaf Random