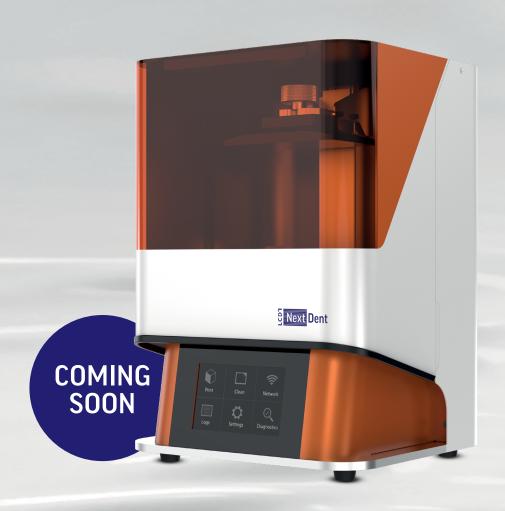

# NextDent® LCD1

Small-sized printer using LCD technology for a complete workflow combined with our new NextDent Wash & Cure for post processing.

# **NextDent LCD1**

This small-sized printer using LCD technology delivers a complete workflow combined with our new NextDent Wash & Cure for post processing. This reliable workflow offers an easy-to-use solution for 3D printing with high quality results.

## **NEXTDENT LCD1 KEY SPECIFICATIONS**

- Remote Diagnostics and Repair
- 2-year Warranty including LCD panel
- 3x Faster than SLA printers/Matches DLP Printing Speeds
- Super Smooth Surface Finish
- Form and function geared towards clinical users
- Auto calibrated No user calibration required