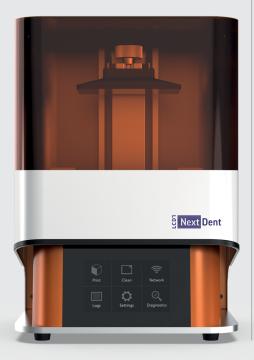

# NextDent® LCD1

Small-sized printer using LCD technology for a complete workflow combined with our new NextDent Wash & Cure for post processing.

# **NextDent LCD1**

This small-sized printer using LCD technology delivers a complete workflow combined with our new NextDent Wash & Cure for post processing. This reliable workflow offers an easy-to-use solution for 3D printing with high quality results.

## **NEXTDENT LCD1 TECHNICAL SPECIFICATIONS**

| 3D Printing Technology | LCD                             |
|------------------------|---------------------------------|
| Printing Size          | 128 x 80 x 140 mm               |
| Machine Size           | 271 (W) x 292 (L) x 416 (H) mm  |
| Machine Weight         | 15 kg                           |
| Pixel Size             | 49 micron                       |
| Printer Wavelength     | 405 nm                          |
| Printing Speed         | 4.5 cm/hr.                      |
| Material System        | NextDent resins / open platform |
| XY Resolution          | 49 μm                           |
| Slice Thickness        | 30 - 150 μm                     |
| Resin Wavelength       | 385 ~ 405 mm                    |