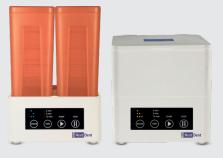

# **NEXTDENT WASH**

- 2 container washing system using Ethanol, IPA or washing solvent
- Magnetic stirrer, simple maintenance and cleaning
- Easy-to-use
- Maintain timings as already recommended for NextDent resins

# **NEXTDENT CURE**

- Small LED Cure station validated for NextDent resins
- Easy-to-use
- Maintain timings as already recommended for NextDent resins