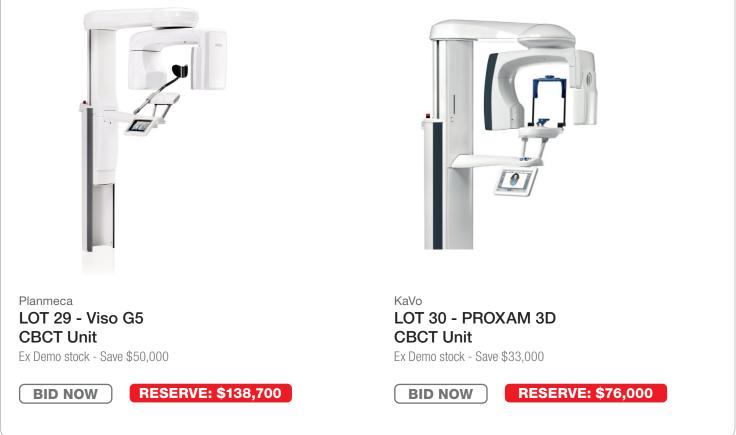

vanced suction cleaning interface and versatile side delivery arm. Ultra-Soft Upholstery in selected stock colours.

**BID NOW** 

**RESERVE: \$49,500** 

#### A-dec Dental Units



LOT 11 - A-dec 200 Traditional

Entry level dental unit with traditional hanging tube delivery, 200 chair and 371 light. Black formed upholstery only.



**RESERVE: \$25,300** 

## Henry Schein Pay in 4 | 6 | 9

For Equipment Purchases

**Enquire Now** 

#### **IOS - Intra Oral Scanners**





#### **Milling Machines & Printers**







#### Are You Entitled for the \$20,000 Instant Asset Write-Off?

Take the opportunity to upgrade your small equipmentwith the latest technology and future-proof your clinic before June 30

#### Find Out More On The ATO Website

Learn More











#### **OPG & CBCT Units**





#### **Autoclaves**





Melag

#### LOT 32 - Vacuklav 44 B+ Evolution Autoclave Accessories Included

Premium Class Vacuklav 44 B+ Evolution, fixed water connection, 23 litre chamber volume.

Effective cooling of the high-performance vacuum system, patented Double-Jacket technology, offers record operating times; wrapped instruments can be sterilised in the Quick-Program in only 20 minutes; unwrapped instruments are sterilised in only 10 minutes. RO Unit not included, to be purchased separately