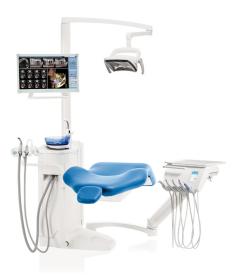

#### LOT 7 - Compact i5 - Balanced Arm

Fully-featured dental unit with balanced arm delivery, featuring advanced suction cleaning interface and wireless foot control. Ultra-Soft Upholstery in selected stock colours.

#### Planmeca LOT 8 - Compact i5 - Side Delivery

Fully-featured dental unit with traditional hanging tube delivery, featuring advanced suction cleaning interface and versatile side delivery arm. Ultra-Soft Upholstery in selected stock colours.