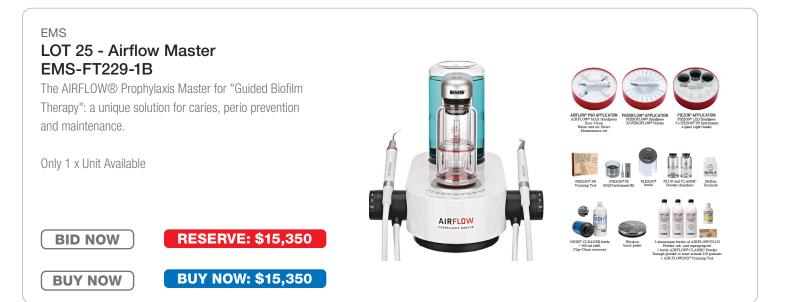

11. **BUY NOW OPTION** applies to the first bid meeting or exceeding the Buy Now -Reserve Price (Highlighted in the Blue Button). Once the criteria has been met, one of our specialists will contact the bidder to sign the agreement and apply the Buy Now Option. Please enquire for additional details. **Treatment Units** 