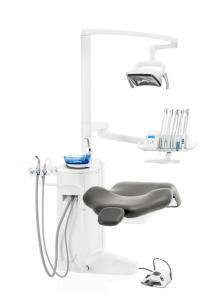

#### LOT 3 - uniQa - Premium Package

Fully-featured premium dental unit with traditional hanging tube delivery and featuring intensive germ reduction system and wireless foot control plus DIAGNOcam vision intraoral camera and HD monitor. includes set of KaVo Physio EVO and EVO F Stools. RELAXline upholstery midnight.

### LOT 4 - uniQa

Fully-featured premium dental unit with traditional hanging tube delivery and featuring intensive germ reduction system and wireless foot control. RELAXline upholstery in selected stock colours.