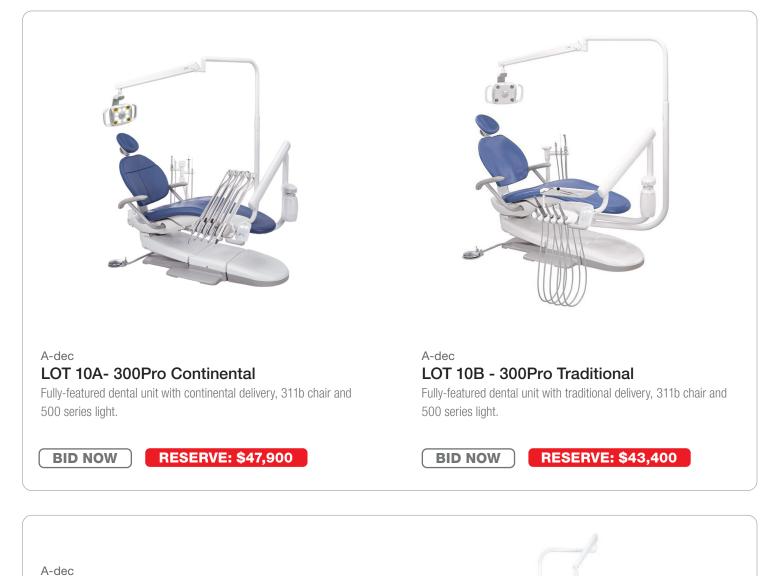

#### A-dec Dental Units

LOT 11 - A-dec 200 Traditional

Entry level dental unit with traditional hanging tube delivery, 200 chair and 371 light. Black formed upholstery only.

**RESERVE: \$25,300** 