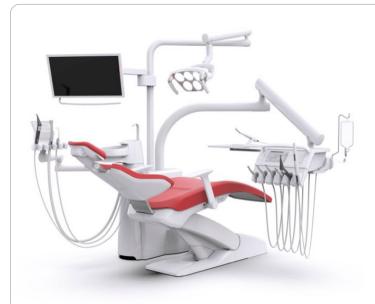

#### LOT 7 - Compact i5 - Balanced Arm

Fully-featured dental unit with balanced arm delivery, featuring advanced suction cleaning interface and wireless foot control. Ultra-Soft Upholstery in selected stock colours.

#### Planmeca LOT 8 - Compact i5 - Side Delivery

Fully-featured dental unit with traditional hanging tube delivery, featuring advanced suction cleaning interface and versatile side delivery arm. Ultra-Soft Upholstery in selected stock colours.