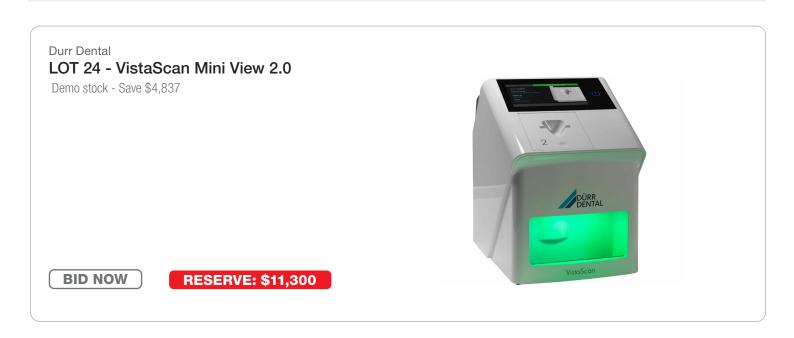

11. **BUY NOW OPTION** applies to the first bid meeting or exceeding the Buy Now -Reserve Price (Highlighted in the Blue Button). Once the criteria has been met, one of our specialists will contact the bidder to sign the agreement and apply the Buy Now Option. Please enquire for additional details. **Treatment Units** 