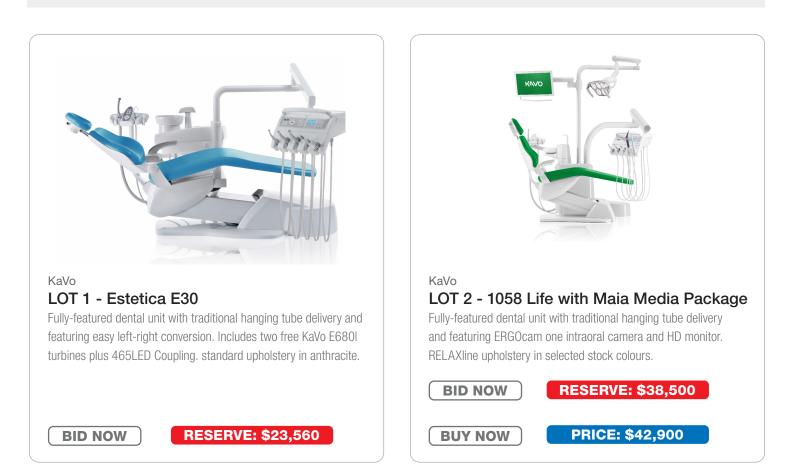

#### A-dec Dental Units

LOT 11 - A-dec 200 Traditional

Entry level dental unit with traditional hanging tube delivery, 200 chair and 371 light. Black formed upholstery only.

**RESERVE: \$25,300** 