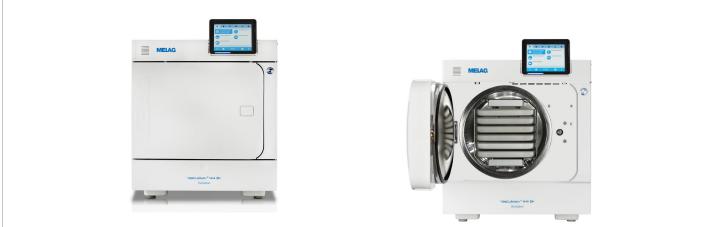

#### **Autoclaves**

Melag

#### LOT 32 - Vacuklav 44 B+ Evolution Autoclave Accessories Included

Premium Class Vacuklav 44 B+ Evolution, fixed water connection, 23 litre chamber volume.

Effective cooling of the high-performance vacuum system, patented Double-Jacket technology, offers record operating times; wrapped instruments can be sterilised in the Quick-Program in only 20 minutes; unwrapped instruments are sterilised in only 10 minutes. RO Unit not included, to be purchased separately