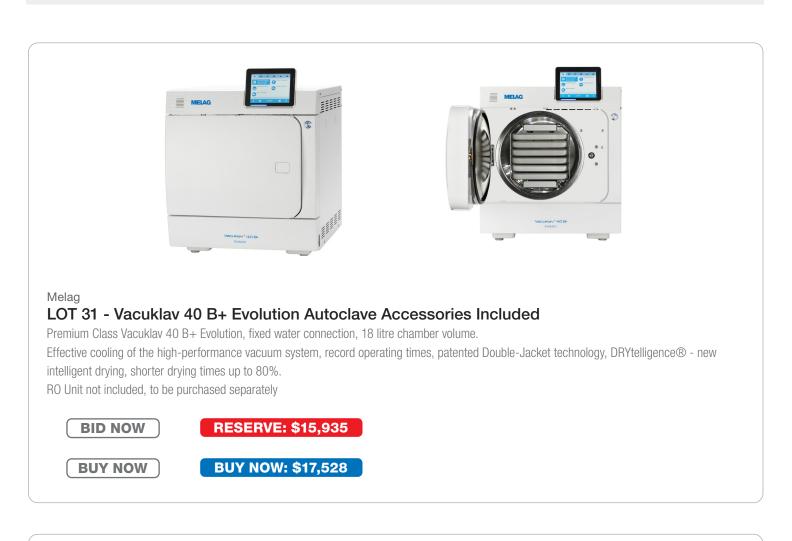

#### **Autoclaves**

Melag

#### LOT 32 - Vacuklav 44 B+ Evolution Autoclave Accessories Included

Premium Class Vacuklav 44 B+ Evolution, fixed water connection, 23 litre chamber volume.

Effective cooling of the high-performance vacuum system, patented Double-Jacket technology, offers record operating times; wrapped instruments can be sterilised in the Quick-Program in only 20 minutes; unwrapped instruments are sterilised in only 10 minutes. RO Unit not included, to be purchased separately