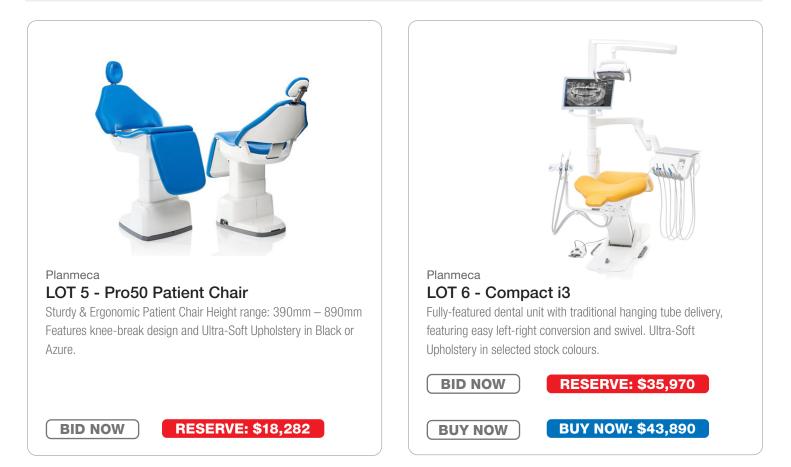

#### LOT 3 - uniQa - Premium Package

Fully-featured premium dental unit with traditional hanging tube delivery and featuring intensive germ reduction system and wireless foot control plus DIAGNOcam vision intraoral camera and HD monitor. includes set of KaVo Physio EVO and EVO F Stools. RELAXline upholstery midnight.

### LOT 4 - uniQa

Fully-featured premium dental unit with traditional hanging tube delivery and featuring intensive germ reduction system and wireless foot control. RELAXline upholstery in selected stock colours.

#### LOT 7 - Compact i5 - Balanced Arm

Fully-featured dental unit with balanced arm delivery, featuring advanced suction cleaning interface and wireless foot control. Ultra-Soft Upholstery in selected stock colours.

#### Planmeca LOT 8 - Compact i5 - Side Delivery

Fully-featured dental unit with traditional hanging tube delivery, featuring advanced suction cleaning interface and versatile side delivery arm. Ultra-Soft Upholstery in selected stock colours.