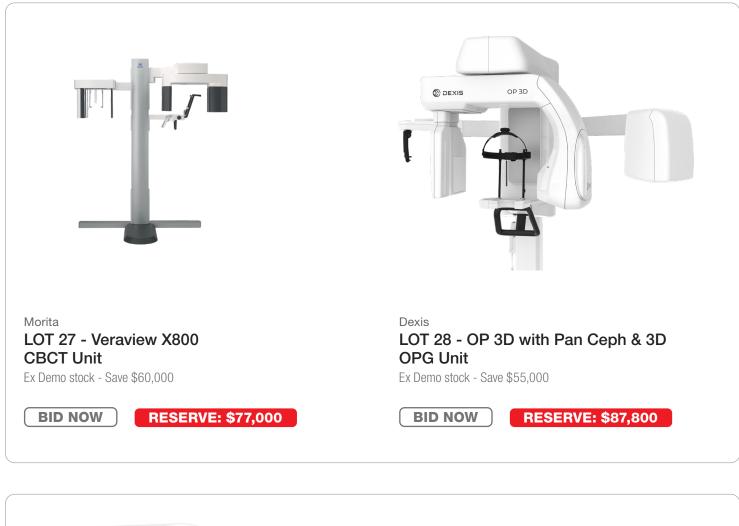

advanced suction cleaning interface and versatile side delivery arm. Ultra-Soft Upholstery in selected stock colours.

**BID NOW** 

**RESERVE: \$49,500** 

#### A-dec Dental Units



LOT 11 - A-dec 200 Traditional

Entry level dental unit with traditional hanging tube delivery, 200 chair and 371 light. Black formed upholstery only.



**RESERVE: \$25,300** 

## Henry Schein Pay in 4 | 6 | 9

For Equipment Purchases

**Enquire Now** 

#### **IOS - Intra Oral Scanners**





#### **Milling Machines & Printers**







#### Are You Entitled for the \$20,000 Instant Asset Write-Off?

Take the opportunity to upgrade your small equipmentwith the latest technology and future-proof your clinic before June 30

#### Find Out More On The ATO Website

Learn More











#### **OPG & CBCT Units**





#### **Autoclaves**





Melag

#### LOT 32 - Vacuklav 44 B+ Evolution Autoclave Accessories Included

Premium Class Vacuklav 44 B+ Evolution, fixed water connection, 23 litre chamber volume.

Effective cooling of the high-performance vacuum system, patented Double-Jacket technology, offers record operating times; wrapped instruments can be sterilised in the Quick-Program in only 20 minutes; unwrapped instruments are sterilised in only 10 minutes. RO Unit not included, to be purchased separately