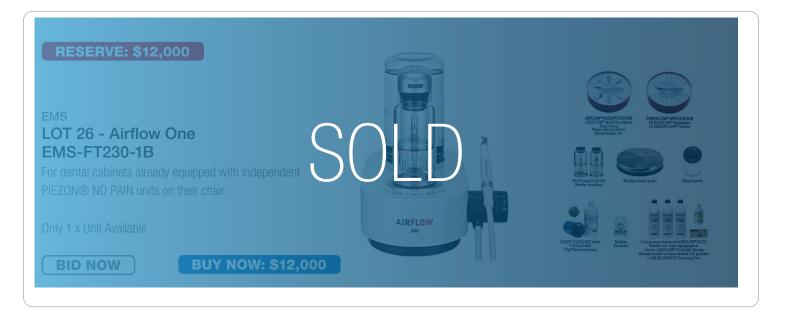

11. **BUY NOW OPTION** applies to the first bid meeting or exceeding the Buy Now -Reserve Price (Highlighted in the Blue Button). Once the criteria has been met, one of our specialists will contact the bidder to sign the agreement and apply the Buy Now Option. Please enquire for additional details. **Treatment Units** 