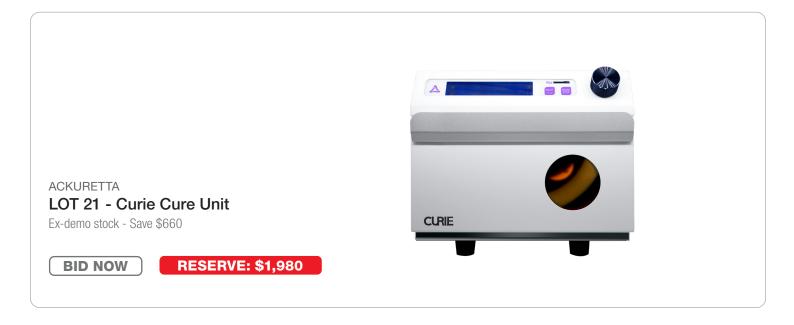

nal hanging tube delivery, featuring advanced suction cleaning interface and versatile side delivery arm. Ultra-Soft Upholstery in selected stock colours.

**BID NOW** 

**RESERVE: \$49,500** 

#### A-dec Dental Units



LOT 11 - A-dec 200 Traditional

Entry level dental unit with traditional hanging tube delivery, 200 chair and 371 light. Black formed upholstery only.



**RESERVE: \$25,300** 

## Henry Schein Pay in 4 | 6 | 9

For Equipment Purchases

**Enquire Now** 

#### **IOS - Intra Oral Scanners**





#### **Milling Machines & Printers**







#### Are You Entitled for the \$20,000 Instant Asset Write-Off?

Take the opportunity to upgrade your small equipmentwith the latest technology and future-proof your clinic before June 30

#### Find Out More On The ATO Website

Learn More











#### **OPG & CBCT Units**





#### **Autoclaves**





Melag

#### LOT 32 - Vacuklav 44 B+ Evolution Autoclave Accessories Included

Premium Class Vacuklav 44 B+ Evolution, fixed water connection, 23 litre chamber volume.

Effective cooling of the high-performance vacuum system, patented Double-Jacket technology, offers record operating times; wrapped instruments can be sterilised in the Quick-Program in only 20 minutes; unwrapped instruments are sterilised in only 10 minutes. RO Unit not included, to be purchased separately