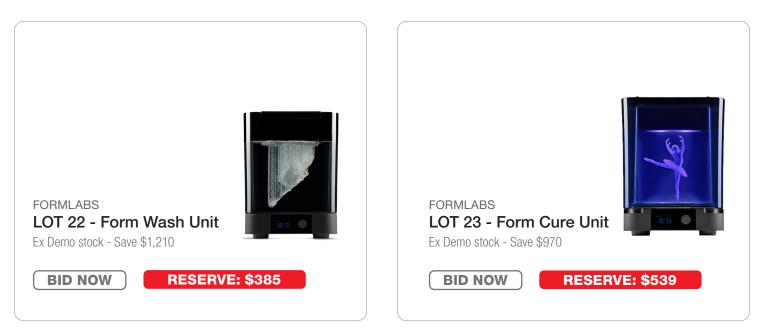

l hanging tube delivery, featuring advanced suction cleaning interface and versatile side delivery arm. Ultra-Soft Upholstery in selected stock colours.

**BID NOW** 

**RESERVE: \$49,500** 

#### A-dec Dental Units



LOT 11 - A-dec 200 Traditional

Entry level dental unit with traditional hanging tube delivery, 200 chair and 371 light. Black formed upholstery only.



**RESERVE: \$25,300** 

## Henry Schein Pay in 4 | 6 | 9

For Equipment Purchases

**Enquire Now** 

#### **IOS - Intra Oral Scanners**





#### **Milling Machines & Printers**







#### Are You Entitled for the \$20,000 Instant Asset Write-Off?

Take the opportunity to upgrade your small equipmentwith the latest technology and future-proof your clinic before June 30

#### Find Out More On The ATO Website

Learn More











#### **OPG & CBCT Units**





#### **Autoclaves**





Melag

#### LOT 32 - Vacuklav 44 B+ Evolution Autoclave Accessories Included

Premium Class Vacuklav 44 B+ Evolution, fixed water connection, 23 litre chamber volume.

Effective cooling of the high-performance vacuum system, patented Double-Jacket technology, offers record operating times; wrapped instruments can be sterilised in the Quick-Program in only 20 minutes; unwrapped instruments are sterilised in only 10 minutes. RO Unit not included, to be purchased separately